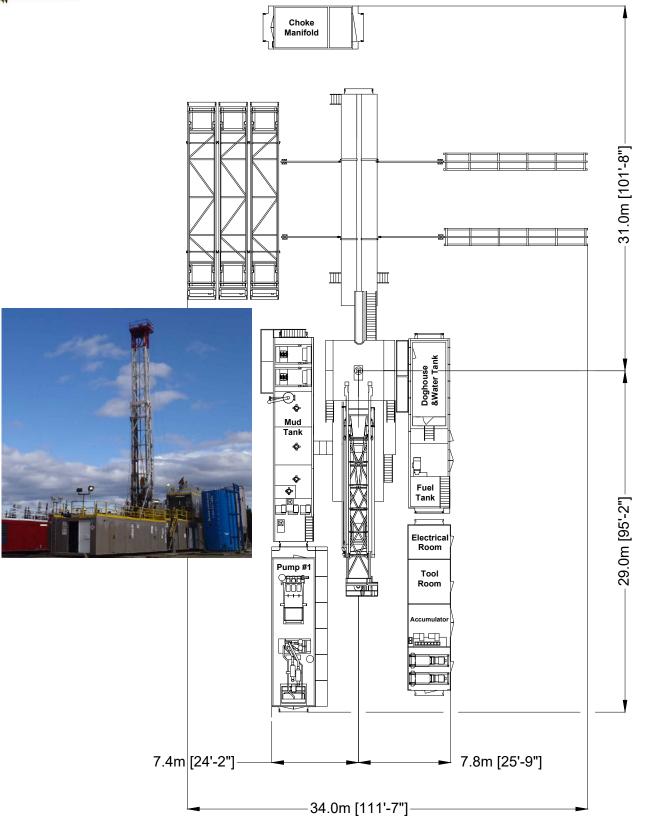

## RIG 16 - TELESCOPIC SINGLE

Depth Capacity (TVD): 3,200 m / 10,500'

Quantity of pipe tubs in the layout may vary due to customer requirements.