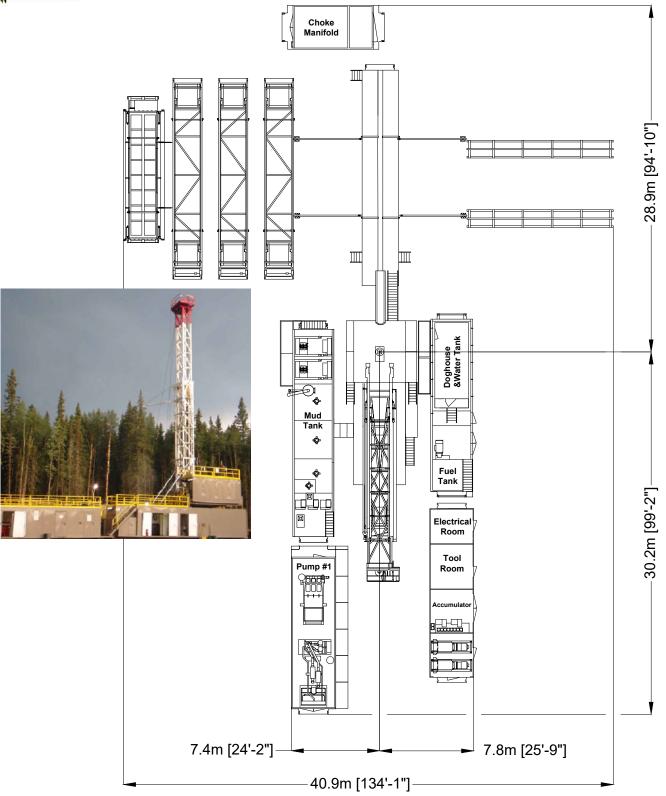

## **RIG 18 - TELESCOPIC SINGLE**

Depth Capacity (TVD): 3,200 m Rig Loads: 12 (+ Rentals & Pipe)

# RIG 18 - TELESCOPIC SINGLE

Depth Capacity (TVD): 3,200 m / 10,500'

Quantity of pipe tubs in the layout may vary due to customer requirements.

Version 1.0 - May 2023 Page 1 of 1