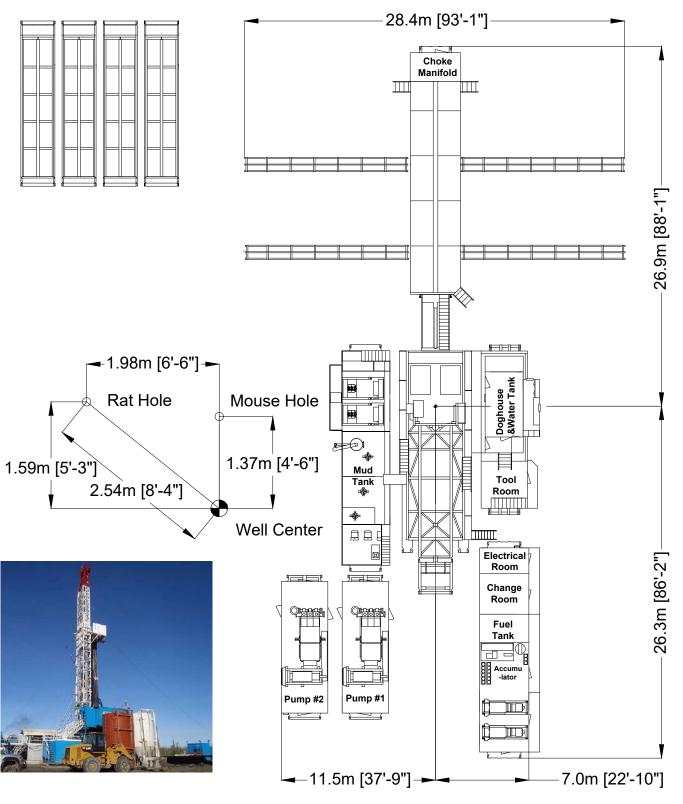

# RIG 29 - TELESCOPIC DOUBLE

Depth Capacity (TVD): 3,600 m / 11,800'

Quantity of pipe tubs in the layout may vary due to customer requirements.

Version 1.0 - May 2023 Page 1 of 1