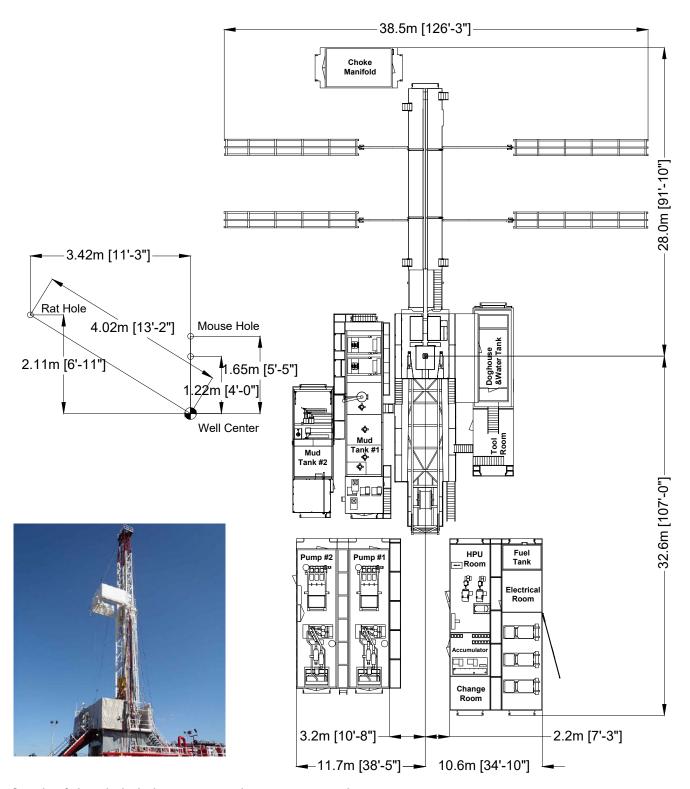

# RIG 30 - TELESCOPIC DOUBLE

Depth Capacity (TVD): 4,500 m / 14,800'

Quantity of pipe tubs in the layout may vary due to customer requirements.

Version 1.0 - May 2023 Page 1 of 1