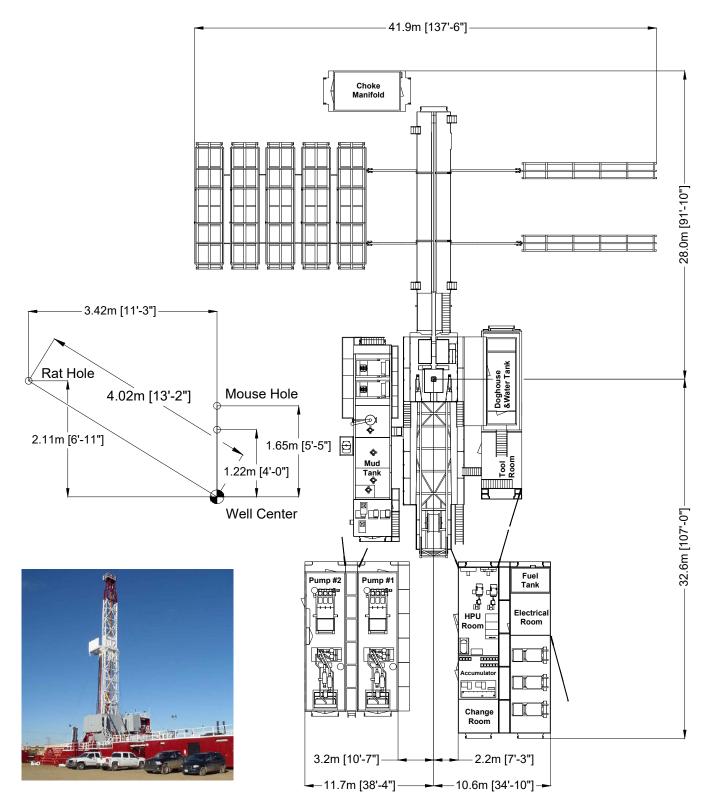

# RIG 37 - TELESCOPIC DOUBLE

Depth Capacity (TVD): 4,500 m / 14,800'

Quantity of pipe tubs in the layout may vary due to customer requirements.

Version 1.0 - May 2023 Page 1 of 1