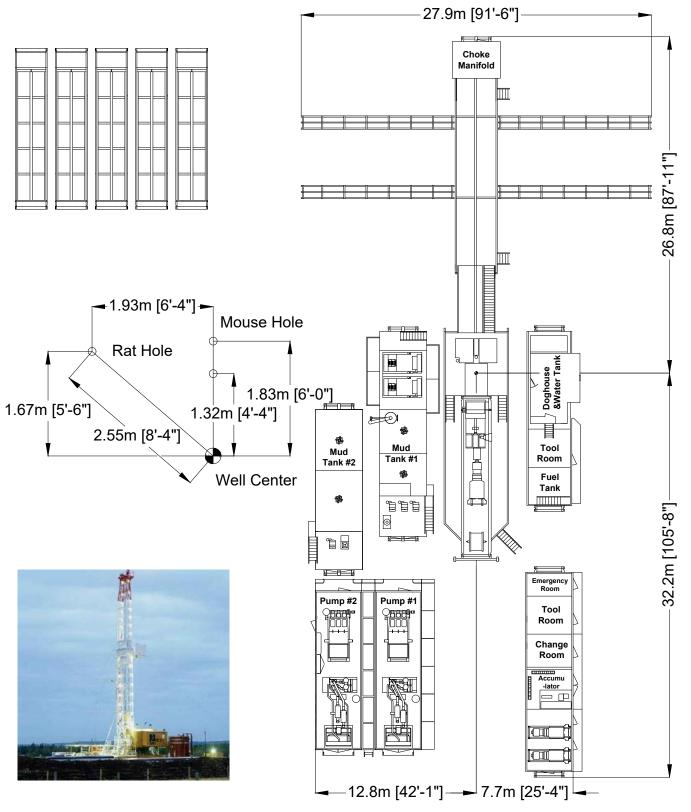

# RIG 39 - TELESCOPIC DOUBLE

Depth Capacity (TVD): 3,600 m / 11,800'

Quantity of pipe tubs in the layout may vary due to customer requirements.

Version 1.0 - May 2023 Page 1 of 1